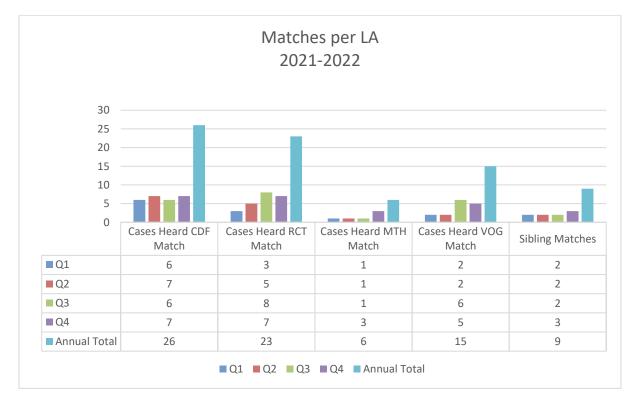

## Matches

**70** children matches were presented to Adoption Panel during the reporting period. Of the 70 children matches, 9 sibling groups were matched.