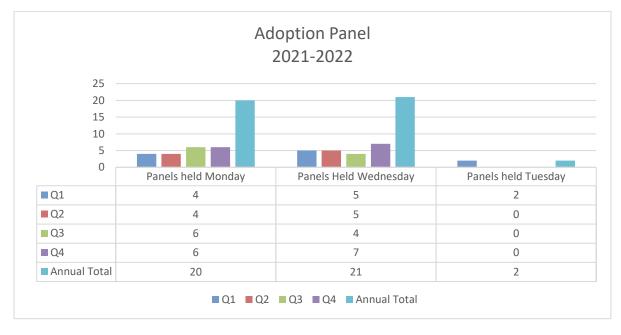

## **Appendix 4 - Adoption Panel**

**43** Adoption Panels took place during the reporting period. 50 Adoption Panels were originally scheduled during the year. 7 panels were cancelled as there were no cases scheduled. 4 all-day panels were held.

## **Adoption Panel cases**

**126** cases were presented to Adoption Panels. **53** prospective adopters were presented for approval and **70** matches were presented. **3** ratified adopter approvals were carried over from previous quarter.