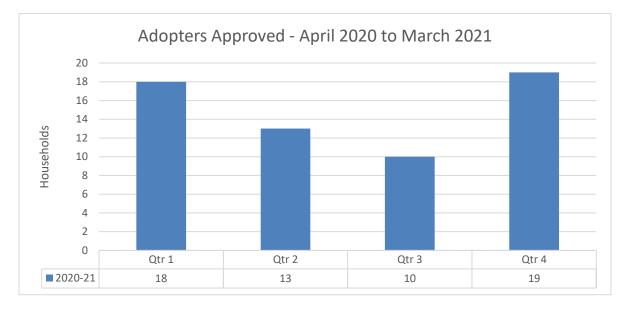

## Adopter approval

**59** adoptive households have been approved to adopt during the reporting period. **60** adoptive households were presented at panel, 1 of which was awaiting ratification at the end of Quarter 4.