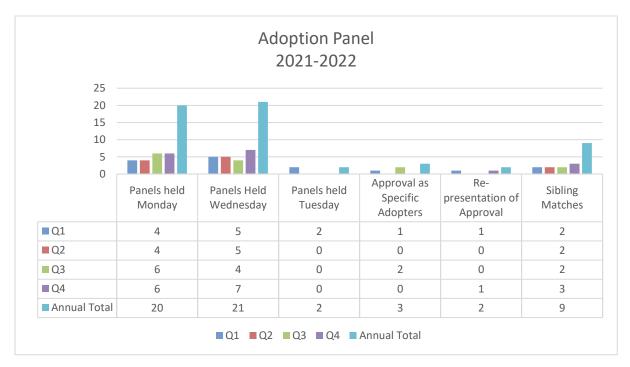

## **Adoption Panel cases**

**126** cases were presented to Adoption Panels. **53** prospective adopters were presented for approval and **70** matches were presented. **3** ratified adopter approvals were carried over from previous quarter.

## Adopter approval

**59** adoptive households have been approved to adopt during the reporting period. **60** adoptive households were presented at panel, 1 of which was awaiting ratification at the end of Quarter 4.

## Matches

**70** children matches were presented to Adoption Panel during the reporting period. Of the 70 children matches, 9 sibling groups were matched.